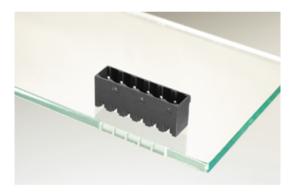

#### DESCRIPTION

12 Pole vertical pin headers 5mm pitch 13.5A 320V

Subject to technical modification without notice. Typographical and other errors do not justify claim for damages.

#### **SPECIFICATION**

| Туре                        | PCB mount - Male header                                               |
|-----------------------------|-----------------------------------------------------------------------|
| Mounting Type               | Wave - through hole                                                   |
| Orientation                 | Vertical                                                              |
| Pitch (mm)                  | 5                                                                     |
| Open/Closed/Screw/Flange    | Closed End                                                            |
| Number of Poles             | 12                                                                    |
| Max Current (A)             | 13.5                                                                  |
| Max Voltage (V)             | 320                                                                   |
| Height (mm)                 | 8.4                                                                   |
| Standard Colour             | Black                                                                 |
| Width (mm)                  | 12                                                                    |
| Length (mm)                 | 61.2                                                                  |
| Solder Pin Length (mm)      | 3.25                                                                  |
| PCB Hole Diameter (mm)      | 1.5                                                                   |
| Commente                    | Pole sizes / no of ways not shown, please contact us for availability |
| Comments<br>Pin Style       | Solderable                                                            |
| Tracking Resistance CTI (v) | 600                                                                   |