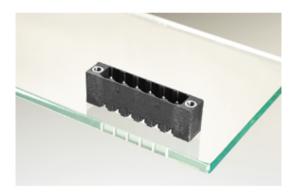

#### DESCRIPTION

2 Pole vertical pin headers 5mm pitch 13.5A 320V

Subject to technical modification without notice. Typographical and other errors do not justify claim for damages.

#### **SPECIFICATION**

| Туре                        | PCB mount - Male header                                               |
|-----------------------------|-----------------------------------------------------------------------|
| Mounting Type               | Wave - through hole                                                   |
| Orientation                 | Vertical                                                              |
| Pitch (mm)                  | 5                                                                     |
| Open/Closed/Screw/Flange    | Screw Flange                                                          |
| Number of Poles             | 2                                                                     |
| Max Current (A)             | 13.5                                                                  |
| Max Voltage (V)             | 320                                                                   |
| Height (mm)                 | 8.4                                                                   |
| Standard Colour             | Black                                                                 |
| Width (mm)                  | 12                                                                    |
| Length (mm)                 | 19.75                                                                 |
| Solder Pin Length (mm)      | 3.25                                                                  |
| PCB Hole Diameter (mm)      | 1.5                                                                   |
| Comments                    | Pole sizes / no of ways not shown, please contact us for availability |
| Pin Style                   | Solderable                                                            |
| Tracking Resistance CTI (v) | 600                                                                   |