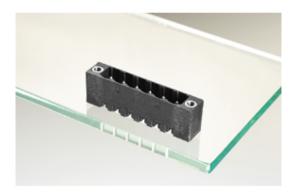

#### DESCRIPTION

4 Pole vertical pin headers 5mm pitch 13.5A 320V

Subject to technical modification without notice. Typographical and other errors do not justify claim for damages.

#### **SPECIFICATION**

| Туре                        | PCB mount - Male header                                               |
|-----------------------------|-----------------------------------------------------------------------|
| Mounting Type               | Wave - through hole                                                   |
| Orientation                 | Vertical                                                              |
| Pitch (mm)                  | 5                                                                     |
| Open/Closed/Screw/Flange    | Screw Flange                                                          |
| Number of Poles             | 4                                                                     |
| Max Current (A)             | 13.5                                                                  |
| Max Voltage (V)             | 320                                                                   |
| Height (mm)                 | 8.4                                                                   |
| Standard Colour             | Black                                                                 |
| Width (mm)                  | 12                                                                    |
| Length (mm)                 | 29.75                                                                 |
| Solder Pin Length (mm)      | 3.25                                                                  |
| PCB Hole Diameter (mm)      | 1.5                                                                   |
| Commonts                    | Pole sizes / no of ways not shown, please contact us for availability |
| Comments<br>Pin Style       | Solderable                                                            |
| Tracking Resistance CTI (v) | 600                                                                   |