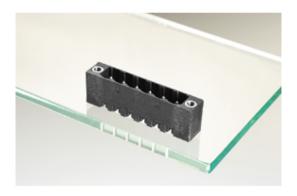

#### DESCRIPTION

5 Pole vertical pin headers 5mm pitch 13.5A 320V

Subject to technical modification without notice. Typographical and other errors do not justify claim for damages.

#### **SPECIFICATION**

| Туре                        | PCB mount - Male header                                               |
|-----------------------------|-----------------------------------------------------------------------|
| Mounting Type               | Wave - through hole                                                   |
| Orientation                 | Vertical                                                              |
| Pitch (mm)                  | 5                                                                     |
| Open/Closed/Screw/Flange    | Screw Flange                                                          |
| Number of Poles             | 5                                                                     |
| Max Current (A)             | 13.5                                                                  |
| Max Voltage (V)             | 320                                                                   |
| Height (mm)                 | 8.4                                                                   |
| Standard Colour             | Black                                                                 |
| Width (mm)                  | 12                                                                    |
| Length (mm)                 | 34.75                                                                 |
| Solder Pin Length (mm)      | 3.25                                                                  |
| PCB Hole Diameter (mm)      | 1.5                                                                   |
| Commonts                    | Pole sizes / no of ways not shown, please contact us for availability |
| Comments<br>Pin Style       | Solderable                                                            |
| Tracking Resistance CTI (v) | 600                                                                   |