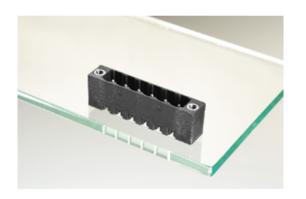

## Plug and Socket PCB Terminal Blocks

Range: PCB Terminal Blocks, Connectors and Fuse Holders

Order Code: 31335106

## **DESCRIPTION**

6 Pole vertical pin headers 5mm pitch 13.5A 320V

Subject to technical modification without notice.

Typographical and other errors do not justify claim for damages.

## **SPECIFICATION**

| Туре                        | PCB mount - Male header                                               |
|-----------------------------|-----------------------------------------------------------------------|
| Mounting Type               | Wave - through hole                                                   |
| Orientation                 | Vertical                                                              |
| Pitch (mm)                  | 5                                                                     |
| Open/Closed/Screw/Flange    | Screw Flange                                                          |
| Number of Poles             | 6                                                                     |
| Max Current (A)             | 13.5                                                                  |
| Max Voltage (V)             | 320                                                                   |
| Height (mm)                 | 8.4                                                                   |
| Standard Colour             | Black                                                                 |
| Width (mm)                  | 12                                                                    |
| Length (mm)                 | 39.75                                                                 |
| Solder Pin Length (mm)      | 3.25                                                                  |
| PCB Hole Diameter (mm)      | 1.5                                                                   |
| Comments                    | Pole sizes / no of ways not shown, please contact us for availability |
| Pin Style                   | Solderable                                                            |
| Tracking Resistance CTI (v) | 600                                                                   |