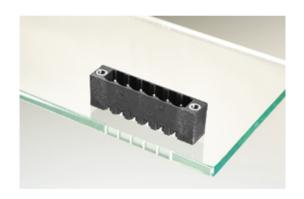

## Plug and Socket PCB Terminal Blocks

Range: PCB Terminal Blocks, Connectors and Fuse Holders

Order Code: 31335107

## **DESCRIPTION**

7 Pole vertical pin headers 5mm pitch 13.5A 320V

Subject to technical modification without notice.

Typographical and other errors do not justify claim for damages.

## **SPECIFICATION**

| Туре                        | PCB mount - Male header                                               |
|-----------------------------|-----------------------------------------------------------------------|
| Mounting Type               | Wave - through hole                                                   |
| Orientation                 | Vertical                                                              |
| Pitch (mm)                  | 5                                                                     |
| Open/Closed/Screw/Flange    | Screw Flange                                                          |
| Number of Poles             | 7                                                                     |
| Max Current (A)             | 13.5                                                                  |
| Max Voltage (V)             | 320                                                                   |
| Height (mm)                 | 8.4                                                                   |
| Standard Colour             | Black                                                                 |
| Width (mm)                  | 12                                                                    |
| Length (mm)                 | 44.75                                                                 |
| Solder Pin Length (mm)      | 3.25                                                                  |
| PCB Hole Diameter (mm)      | 1.5                                                                   |
| Comments                    | Pole sizes / no of ways not shown, please contact us for availability |
| Pin Style                   | Solderable                                                            |
| Tracking Resistance CTI (v) | 600                                                                   |