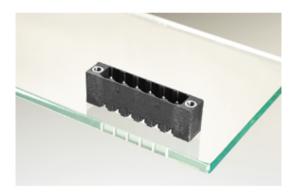

#### DESCRIPTION

8 Pole vertical pin headers 5mm pitch 13.5A 320V

Subject to technical modification without notice. Typographical and other errors do not justify claim for damages.

#### **SPECIFICATION**

| Туре                        | PCB mount - Male header                                               |
|-----------------------------|-----------------------------------------------------------------------|
| Mounting Type               | Wave - through hole                                                   |
| Orientation                 | Vertical                                                              |
| Pitch (mm)                  | 5                                                                     |
| Open/Closed/Screw/Flange    | Screw Flange                                                          |
| Number of Poles             | 8                                                                     |
| Max Current (A)             | 13.5                                                                  |
| Max Voltage (V)             | 320                                                                   |
| Height (mm)                 | 8.4                                                                   |
| Standard Colour             | Black                                                                 |
| Width (mm)                  | 12                                                                    |
| Length (mm)                 | 49.75                                                                 |
| Solder Pin Length (mm)      | 3.25                                                                  |
| PCB Hole Diameter (mm)      | 1.5                                                                   |
| Comments                    | Pole sizes / no of ways not shown, please contact us for availability |
| Pin Style                   | Solderable                                                            |
| Tracking Resistance CTI (v) | 600                                                                   |