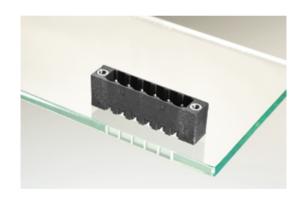

## Plug and Socket PCB Terminal Blocks

Range: PCB Terminal Blocks, Connectors and Fuse Holders

Order Code: 31335109

## **DESCRIPTION**

9 Pole vertical pin headers 5mm pitch 13.5A 320V

Subject to technical modification without notice.

Typographical and other errors do not justify claim for damages.

## **SPECIFICATION**

| Туре                        | PCB mount - Male header                                               |
|-----------------------------|-----------------------------------------------------------------------|
| Mounting Type               | Wave - through hole                                                   |
| Orientation                 | Vertical                                                              |
| Pitch (mm)                  | 5                                                                     |
| Open/Closed/Screw/Flange    | Screw Flange                                                          |
| Number of Poles             | 9                                                                     |
| Max Current (A)             | 13.5                                                                  |
| Max Voltage (V)             | 320                                                                   |
| Height (mm)                 | 8.4                                                                   |
| Standard Colour             | Black                                                                 |
| Width (mm)                  | 12                                                                    |
| Length (mm)                 | 54.75                                                                 |
| Solder Pin Length (mm)      | 3.25                                                                  |
| PCB Hole Diameter (mm)      | 1.5                                                                   |
| Comments                    | Pole sizes / no of ways not shown, please contact us for availability |
| Comments<br>Pin Style       | Solderable                                                            |
| Tracking Resistance CTI (v) | 600                                                                   |