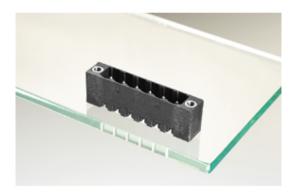

#### DESCRIPTION

10 Pole vertical pin headers 5mm pitch 13.5A 320V

Subject to technical modification without notice. Typographical and other errors do not justify claim for damages.

#### **SPECIFICATION**

| Туре                        | PCB mount - Male header                                               |
|-----------------------------|-----------------------------------------------------------------------|
| Mounting Type               | Wave - through hole                                                   |
| Orientation                 | Vertical                                                              |
| Pitch (mm)                  | 5                                                                     |
| Open/Closed/Screw/Flange    | Screw Flange                                                          |
| Number of Poles             | 10                                                                    |
| Max Current (A)             | 13.5                                                                  |
| Max Voltage (V)             | 320                                                                   |
| Height (mm)                 | 8.4                                                                   |
| Standard Colour             | Black                                                                 |
| Width (mm)                  | 12                                                                    |
| Length (mm)                 | 59.75                                                                 |
| Solder Pin Length (mm)      | 3.25                                                                  |
| PCB Hole Diameter (mm)      | 1.5                                                                   |
| Commonts                    | Pole sizes / no of ways not shown, please contact us for availability |
| Comments<br>Pin Style       | Solderable                                                            |
| Tracking Resistance CTI (v) | 600                                                                   |