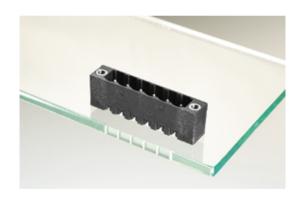

## Plug and Socket PCB Terminal Blocks

Range: PCB Terminal Blocks, Connectors and Fuse Holders

Order Code: 31335111

## **DESCRIPTION**

11 Pole vertical pin headers 5mm pitch 13.5A 320V

Subject to technical modification without notice.

Typographical and other errors do not justify claim for damages.

## **SPECIFICATION**

| Туре                        | PCB mount - Male header                                               |
|-----------------------------|-----------------------------------------------------------------------|
| Mounting Type               | Wave - through hole                                                   |
| Orientation                 | Vertical                                                              |
| Pitch (mm)                  | 5                                                                     |
| Open/Closed/Screw/Flange    | Screw Flange                                                          |
| Number of Poles             | 11                                                                    |
| Max Current (A)             | 13.5                                                                  |
| Max Voltage (V)             | 320                                                                   |
| Height (mm)                 | 8.4                                                                   |
| Standard Colour             | Black                                                                 |
| Width (mm)                  | 12                                                                    |
| Length (mm)                 | 64.75                                                                 |
| Solder Pin Length (mm)      | 3.25                                                                  |
| PCB Hole Diameter (mm)      | 1.5                                                                   |
| Comments                    | Pole sizes / no of ways not shown, please contact us for availability |
| Pin Style                   | Solderable                                                            |
| Tracking Resistance CTI (v) | 600                                                                   |