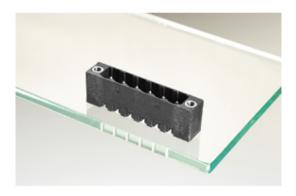

#### DESCRIPTION

12 Pole vertical pin headers 5mm pitch 13.5A 320V

Subject to technical modification without notice. Typographical and other errors do not justify claim for damages.

### **SPECIFICATION**

| Туре                        | PCB mount - Male header                                               |
|-----------------------------|-----------------------------------------------------------------------|
| Mounting Type               | Wave - through hole                                                   |
| Orientation                 | Vertical                                                              |
| Pitch (mm)                  | 5                                                                     |
| Open/Closed/Screw/Flange    | Screw Flange                                                          |
| Number of Poles             | 12                                                                    |
| Max Current (A)             | 13.5                                                                  |
| Max Voltage (V)             | 320                                                                   |
| Height (mm)                 | 8.4                                                                   |
| Standard Colour             | Black                                                                 |
| Width (mm)                  | 12                                                                    |
| Length (mm)                 | 69.75                                                                 |
| Solder Pin Length (mm)      | 3.25                                                                  |
| PCB Hole Diameter (mm)      | 1.5                                                                   |
| Commonts                    | Pole sizes / no of ways not shown, please contact us for availability |
| Comments<br>Pin Style       | Solderable                                                            |
| Tracking Resistance CTI (v) | 600                                                                   |