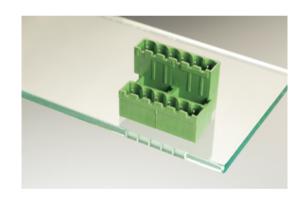

## **DESCRIPTION**

4 Pole vertical pin headers 5mm pitch 13.5A 320V

Subject to technical modification without notice.

Typographical and other errors do not justify claim for damages.

## **SPECIFICATION**

| Туре                        | PCB mount - Male header                                               |
|-----------------------------|-----------------------------------------------------------------------|
| Mounting Type               | Wave - through hole                                                   |
| Orientation                 | Vertical                                                              |
| Number of Levels            | 2                                                                     |
| Pitch (mm)                  | 5                                                                     |
| Open/Closed/Screw/Flange    | Closed End                                                            |
| Number of Poles             | 4                                                                     |
| Max Current (A)             | 13.5                                                                  |
| Max Voltage (V)             | 320                                                                   |
| Height (mm)                 | 23.4                                                                  |
| Standard Colour             | Green                                                                 |
| Width (mm)                  | 22                                                                    |
| Length (mm)                 | 22                                                                    |
| Solder Pin Length (mm)      | 3.9                                                                   |
| PCB Hole Diameter (mm)      | 1.5                                                                   |
| Comments                    | Pole sizes / no of ways not shown, please contact us for availability |
| Comments<br>Pin Style       | Solderable                                                            |
| Tracking Resistance CTI (v) | 600                                                                   |