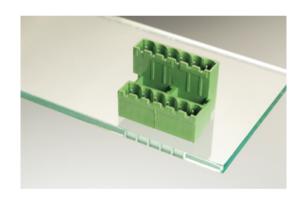

## **DESCRIPTION**

4 Pole vertical pin headers 5mm pitch 13.5A 320V

Subject to technical modification without notice.

Typographical and other errors do not justify claim for damages.

## **SPECIFICATION**

| Туре                        | PCB mount - Male header                                               |
|-----------------------------|-----------------------------------------------------------------------|
| Mounting Type               | Wave - through hole                                                   |
| Orientation                 | Vertical                                                              |
| Number of Levels            | 2                                                                     |
| Pitch (mm)                  | 5                                                                     |
| Open/Closed/Screw/Flange    | Closed End                                                            |
| Number of Poles             | 4                                                                     |
| Max Current (A)             | 13.5                                                                  |
| Max Voltage (V)             | 320                                                                   |
| Height (mm)                 | 23.4                                                                  |
| Standard Colour             | Green                                                                 |
| Width (mm)                  | 22                                                                    |
| Length (mm)                 | 22                                                                    |
| Solder Pin Length (mm)      | 3.9                                                                   |
| PCB Hole Diameter (mm)      | 1.5                                                                   |
| Comments                    | Pole sizes / no of ways not shown, please contact us for availability |
| Comments<br>Pin Style       | Solderable                                                            |
| Tracking Resistance CTI (v) | 600                                                                   |