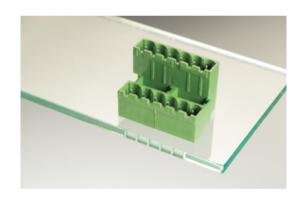

## Plug and Socket PCB Terminal Blocks

Range: PCB Terminal Blocks, Connectors and Fuse Holders

Order Code: 31274108

## **DESCRIPTION**

8 Pole vertical pin headers 5mm pitch 13.5A 320V

Subject to technical modification without notice.

Typographical and other errors do not justify claim for damages.

## **SPECIFICATION**

| Туре                        | PCB mount - Male header                                               |
|-----------------------------|-----------------------------------------------------------------------|
| Mounting Type               | Wave - through hole                                                   |
| Orientation                 | Vertical                                                              |
| Number of Levels            | 2                                                                     |
| Pitch (mm)                  | 5                                                                     |
| Open/Closed/Screw/Flange    | Closed End                                                            |
| Number of Poles             | 8                                                                     |
| Max Current (A)             | 13.5                                                                  |
| Max Voltage (V)             | 320                                                                   |
| Height (mm)                 | 23.4                                                                  |
| Standard Colour             | Green                                                                 |
| Width (mm)                  | 22                                                                    |
| Length (mm)                 | 42                                                                    |
| Solder Pin Length (mm)      | 3.9                                                                   |
| PCB Hole Diameter (mm)      | 1.5                                                                   |
| Comments                    | Pole sizes / no of ways not shown, please contact us for availability |
| Comments<br>Pin Style       | Solderable                                                            |
| Tracking Resistance CTI (v) | 600                                                                   |