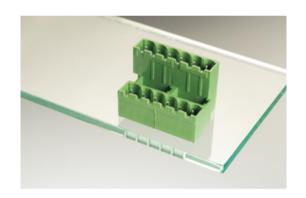

## Plug and Socket PCB Terminal Blocks

Range: PCB Terminal Blocks, Connectors and Fuse Holders

Order Code: 31274110

## **DESCRIPTION**

10 Pole vertical pin headers 5mm pitch 13.5A 320V

Subject to technical modification without notice.

Typographical and other errors do not justify claim for damages.

## **SPECIFICATION**

| Туре                        | PCB mount - Male header                                               |
|-----------------------------|-----------------------------------------------------------------------|
| Mounting Type               | Wave - through hole                                                   |
| Orientation                 | Vertical                                                              |
| Number of Levels            | 2                                                                     |
| Pitch (mm)                  | 5                                                                     |
| Open/Closed/Screw/Flange    | Closed End                                                            |
| Number of Poles             | 10                                                                    |
| Max Current (A)             | 13.5                                                                  |
| Max Voltage (V)             | 320                                                                   |
| Height (mm)                 | 23.4                                                                  |
| Standard Colour             | Green                                                                 |
| Width (mm)                  | 22                                                                    |
| Length (mm)                 | 52                                                                    |
| Solder Pin Length (mm)      | 3.9                                                                   |
| PCB Hole Diameter (mm)      | 1.5                                                                   |
| Comments                    | Pole sizes / no of ways not shown, please contact us for availability |
| Comments<br>Pin Style       | Solderable                                                            |
| Tracking Resistance CTI (v) | 600                                                                   |