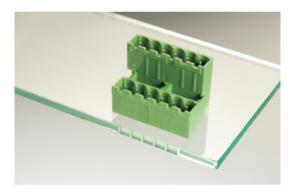

# Plug and Socket PCB Terminal Blocks

Range: PCB Terminal Blocks, Connectors and Fuse Holders

Order Code: 31274112

## DESCRIPTION

12 Pole vertical pin headers 5mm pitch 13.5A 320V

Subject to technical modification without notice. Typographical and other errors do not justify claim for damages.

## **SPECIFICATION**

| Туре                        | PCB mount - Male header                                               |
|-----------------------------|-----------------------------------------------------------------------|
| Mounting Type               | Wave - through hole                                                   |
| Orientation                 | Vertical                                                              |
| Number of Levels            | 2                                                                     |
| Pitch (mm)                  | 5                                                                     |
| Open/Closed/Screw/Flange    | Closed End                                                            |
| Number of Poles             | 12                                                                    |
| Max Current (A)             | 13.5                                                                  |
| Max Voltage (V)             | 320                                                                   |
| Height (mm)                 | 23.4                                                                  |
| Standard Colour             | Green                                                                 |
| Width (mm)                  | 22                                                                    |
| Length (mm)                 | 62                                                                    |
| Solder Pin Length (mm)      | 3.9                                                                   |
| PCB Hole Diameter (mm)      | 1.5                                                                   |
| Commente                    | Pole sizes / no of ways not shown, please contact us for availability |
| Comments<br>Pin Style       | Solderable                                                            |
| Tracking Resistance CTI (v) | 600                                                                   |