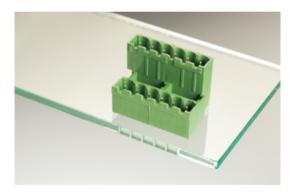

### DESCRIPTION

16 Pole vertical pin headers 5mm pitch 13.5A 320V

Subject to technical modification without notice. Typographical and other errors do not justify claim for damages.

## **SPECIFICATION**

| Туре                        | PCB mount - Male header                                               |
|-----------------------------|-----------------------------------------------------------------------|
| Mounting Type               | Wave - through hole                                                   |
| Orientation                 | Vertical                                                              |
| Number of Levels            | 2                                                                     |
| Pitch (mm)                  | 5                                                                     |
| Open/Closed/Screw/Flange    | Closed End                                                            |
| Number of Poles             | 16                                                                    |
| Max Current (A)             | 13.5                                                                  |
| Max Voltage (V)             | 320                                                                   |
| Height (mm)                 | 23.4                                                                  |
| Standard Colour             | Green                                                                 |
| Width (mm)                  | 22                                                                    |
| Length (mm)                 | 82                                                                    |
| Solder Pin Length (mm)      | 3.9                                                                   |
| PCB Hole Diameter (mm)      | 1.5                                                                   |
| Commente                    | Pole sizes / no of ways not shown, please contact us for availability |
| Comments<br>Pin Style       | Solderable                                                            |
| Tracking Resistance CTI (v) | 600                                                                   |