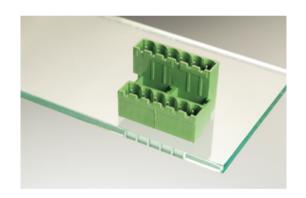

## **DESCRIPTION**

16 Pole vertical pin headers 5mm pitch 13.5A 320V

Subject to technical modification without notice.

Typographical and other errors do not justify claim for damages.

## **SPECIFICATION**

| Туре                        | PCB mount - Male header                                               |
|-----------------------------|-----------------------------------------------------------------------|
| Mounting Type               | Wave - through hole                                                   |
| Orientation                 | Vertical                                                              |
| Number of Levels            | 2                                                                     |
| Pitch (mm)                  | 5                                                                     |
| Open/Closed/Screw/Flange    | Closed End                                                            |
| Number of Poles             | 16                                                                    |
| Max Current (A)             | 13.5                                                                  |
| Max Voltage (V)             | 320                                                                   |
| Height (mm)                 | 23.4                                                                  |
| Standard Colour             | Green                                                                 |
| Width (mm)                  | 22                                                                    |
| Length (mm)                 | 82                                                                    |
| Solder Pin Length (mm)      | 3.9                                                                   |
| PCB Hole Diameter (mm)      | 1.5                                                                   |
| Comments                    | Pole sizes / no of ways not shown, please contact us for availability |
| Comments<br>Pin Style       | Solderable                                                            |
| Tracking Resistance CTI (v) | 600                                                                   |