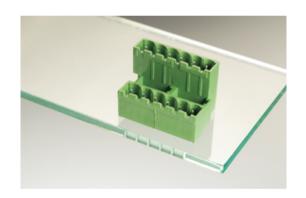

## Plug and Socket PCB Terminal Blocks

Range: PCB Terminal Blocks, Connectors and Fuse Holders

Part Number: 31274118

## **DESCRIPTION**

18 Pole vertical pin headers 5mm pitch 13.5A 320V

Subject to technical modification without notice.

Typographical and other errors do not justify claim for damages.

## **SPECIFICATION**

| Туре                        | PCB mount - Male header                                               |
|-----------------------------|-----------------------------------------------------------------------|
| Mounting Type               | Wave - through hole                                                   |
| Orientation                 | Vertical                                                              |
| Number of Levels            | 2                                                                     |
| Pitch (mm)                  | 5                                                                     |
| Open/Closed/Screw/Flange    | Closed End                                                            |
| Number of Poles             | 18                                                                    |
| Max Current (A)             | 13.5                                                                  |
| Max Voltage (V)             | 320                                                                   |
| Height (mm)                 | 23.4                                                                  |
| Standard Colour             | Green                                                                 |
| Width (mm)                  | 22                                                                    |
| Length (mm)                 | 92                                                                    |
| Solder Pin Length (mm)      | 3.9                                                                   |
| PCB Hole Diameter (mm)      | 1.5                                                                   |
| Comments                    | Pole sizes / no of ways not shown, please contact us for availability |
| Comments<br>Pin Style       | Solderable                                                            |
| Tracking Resistance CTI (v) | 600                                                                   |