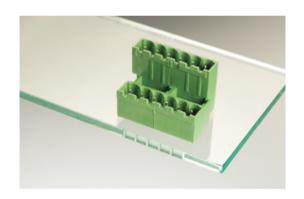

## **DESCRIPTION**

18 Pole vertical pin headers 5mm pitch 13.5A 320V

Subject to technical modification without notice.

Typographical and other errors do not justify claim for damages.

## **SPECIFICATION**

| Туре                        | PCB mount - Male header                                               |
|-----------------------------|-----------------------------------------------------------------------|
| Mounting Type               | Wave - through hole                                                   |
| Orientation                 | Vertical                                                              |
| Number of Levels            | 2                                                                     |
| Pitch (mm)                  | 5                                                                     |
| Open/Closed/Screw/Flange    | Closed End                                                            |
| Number of Poles             | 18                                                                    |
| Max Current (A)             | 13.5                                                                  |
| Max Voltage (V)             | 320                                                                   |
| Height (mm)                 | 23.4                                                                  |
| Standard Colour             | Green                                                                 |
| Width (mm)                  | 22                                                                    |
| Length (mm)                 | 92                                                                    |
| Solder Pin Length (mm)      | 3.9                                                                   |
| PCB Hole Diameter (mm)      | 1.5                                                                   |
| Comments                    | Pole sizes / no of ways not shown, please contact us for availability |
| Comments<br>Pin Style       | Solderable                                                            |
| Tracking Resistance CTI (v) | 600                                                                   |