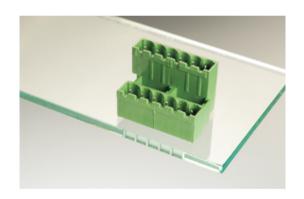

## Plug and Socket PCB Terminal Blocks

Range: PCB Terminal Blocks, Connectors and Fuse Holders

Part Number: 31274120

## **DESCRIPTION**

20 Pole vertical pin headers 5mm pitch 13.5A 320V

Subject to technical modification without notice.

Typographical and other errors do not justify claim for damages.

## **SPECIFICATION**

| Туре                        | PCB mount - Male header                                               |
|-----------------------------|-----------------------------------------------------------------------|
| Mounting Type               | Wave - through hole                                                   |
| Orientation                 | Vertical                                                              |
| Number of Levels            | 2                                                                     |
| Pitch (mm)                  | 5                                                                     |
| Open/Closed/Screw/Flange    | Closed End                                                            |
| Number of Poles             | 20                                                                    |
| Max Current (A)             | 13.5                                                                  |
| Max Voltage (V)             | 320                                                                   |
| Height (mm)                 | 23.4                                                                  |
| Standard Colour             | Green                                                                 |
| Width (mm)                  | 22                                                                    |
| Length (mm)                 | 102                                                                   |
| Solder Pin Length (mm)      | 3.9                                                                   |
| PCB Hole Diameter (mm)      | 1.5                                                                   |
| Comments                    | Pole sizes / no of ways not shown, please contact us for availability |
| Comments<br>Pin Style       | Solderable                                                            |
| Tracking Resistance CTI (v) | 600                                                                   |