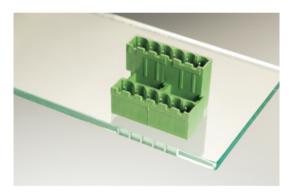

### DESCRIPTION

22 Pole vertical pin headers 5mm pitch 13.5A 320V

Subject to technical modification without notice. Typographical and other errors do not justify claim for damages.

## **SPECIFICATION**

| Туре                        | PCB mount - Male header                                               |
|-----------------------------|-----------------------------------------------------------------------|
| Mounting Type               | Wave - through hole                                                   |
| Orientation                 | Vertical                                                              |
| Number of Levels            | 2                                                                     |
| Pitch (mm)                  | 5                                                                     |
| Open/Closed/Screw/Flange    | Closed End                                                            |
| Number of Poles             | 22                                                                    |
| Max Current (A)             | 13.5                                                                  |
| Max Voltage (V)             | 320                                                                   |
| Height (mm)                 | 23.4                                                                  |
| Standard Colour             | Green                                                                 |
| Width (mm)                  | 22                                                                    |
| Length (mm)                 | 112                                                                   |
| Solder Pin Length (mm)      | 3.9                                                                   |
| PCB Hole Diameter (mm)      | 1.5                                                                   |
| Commente                    | Pole sizes / no of ways not shown, please contact us for availability |
| Comments<br>Pin Style       | Solderable                                                            |
| Tracking Resistance CTI (v) | 600                                                                   |