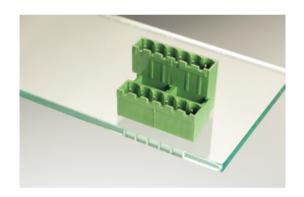

## Plug and Socket PCB Terminal Blocks

Range: PCB Terminal Blocks, Connectors and Fuse Holders

Part Number: 31274124

## **DESCRIPTION**

24 Pole vertical pin headers 5mm pitch 13.5A 320V

Subject to technical modification without notice.

Typographical and other errors do not justify claim for damages.

## **SPECIFICATION**

| Туре                        | PCB mount - Male header                                               |
|-----------------------------|-----------------------------------------------------------------------|
| Mounting Type               | Wave - through hole                                                   |
| Orientation                 | Vertical                                                              |
| Number of Levels            | 2                                                                     |
| Pitch (mm)                  | 5                                                                     |
| Open/Closed/Screw/Flange    | Closed End                                                            |
| Number of Poles             | 24                                                                    |
| Max Current (A)             | 13.5                                                                  |
| Max Voltage (V)             | 320                                                                   |
| Height (mm)                 | 23.4                                                                  |
| Standard Colour             | Green                                                                 |
| Width (mm)                  | 22                                                                    |
| Length (mm)                 | 122                                                                   |
| Solder Pin Length (mm)      | 3.9                                                                   |
| PCB Hole Diameter (mm)      | 1.5                                                                   |
| Comments                    | Pole sizes / no of ways not shown, please contact us for availability |
| Comments<br>Pin Style       | Solderable                                                            |
| Tracking Resistance CTI (v) | 600                                                                   |