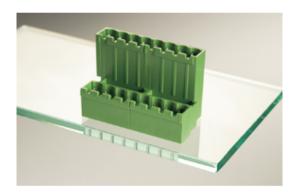

## Plug and Socket PCB Terminal Blocks

Range: PCB Terminal Blocks, Connectors and Fuse Holders

Order Code: 31270108

DESCRIPTION

8 Pole vertical pin headers 5mm pitch

Subject to technical modification without notice. Typographical and other errors do not justify claim for damages.

## **SPECIFICATION**

| Туре                        | PCB mount - Male header                                               |
|-----------------------------|-----------------------------------------------------------------------|
| Mounting Type               | Wave - through hole                                                   |
| Orientation                 | Vertical                                                              |
| Number of Levels            | 2                                                                     |
| Pitch (mm)                  | 5                                                                     |
| Open/Closed/Screw/Flange    | Closed End                                                            |
| Number of Poles             | 8                                                                     |
| Height (mm)                 | 23.7                                                                  |
| Standard Colour             | Green                                                                 |
| Width (mm)                  | 27.7                                                                  |
| Length (mm)                 | 42                                                                    |
| Solder Pin Length (mm)      | 3.9                                                                   |
| PCB Hole Diameter (mm)      | 1.5                                                                   |
| Commente                    | Pole sizes / no of ways not shown, please contact us for availability |
| Comments<br>Pin Style       | Solderable                                                            |
| Tracking Resistance CTI (v) | 600                                                                   |