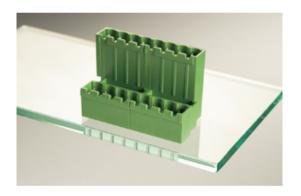

# Range: PCB Terminal Blocks, Connectors and Fuse Holders

Order Code: 31270110

DESCRIPTION

10 Pole vertical pin headers 5mm pitch

Subject to technical modification without notice. Typographical and other errors do not justify claim for damages.

#### **SPECIFICATION**

| Туре                        | PCB mount - Male header                                               |
|-----------------------------|-----------------------------------------------------------------------|
| Mounting Type               | Wave - through hole                                                   |
| Orientation                 | Vertical                                                              |
| Number of Levels            | 2                                                                     |
| Pitch (mm)                  | 5                                                                     |
| Open/Closed/Screw/Flange    | Closed End                                                            |
| Number of Poles             | 10                                                                    |
| Height (mm)                 | 23.7                                                                  |
| Standard Colour             | Green                                                                 |
| Width (mm)                  | 27.7                                                                  |
| Length (mm)                 | 52                                                                    |
| Solder Pin Length (mm)      | 3.9                                                                   |
| PCB Hole Diameter (mm)      | 1.5                                                                   |
| Commonts                    | Pole sizes / no of ways not shown, please contact us for availability |
| Comments<br>Pin Style       | Solderable                                                            |
| Tracking Resistance CTI (v) | 600                                                                   |