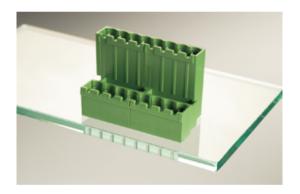

## Plug and Socket PCB Terminal Blocks

Range: PCB Terminal Blocks, Connectors and Fuse Holders

Order Code: 31270114

DESCRIPTION

14 Pole vertical pin headers 5mm pitch

Subject to technical modification without notice. Typographical and other errors do not justify claim for damages.

## **SPECIFICATION**

| Туре                        | PCB mount - Male header                                               |
|-----------------------------|-----------------------------------------------------------------------|
| Mounting Type               | Wave - through hole                                                   |
| Orientation                 | Vertical                                                              |
| Number of Levels            | 2                                                                     |
| Pitch (mm)                  | 5                                                                     |
| Open/Closed/Screw/Flange    | Closed End                                                            |
| Number of Poles             | 14                                                                    |
| Height (mm)                 | 23.7                                                                  |
| Standard Colour             | Green                                                                 |
| Width (mm)                  | 27.7                                                                  |
| Length (mm)                 | 72                                                                    |
| Solder Pin Length (mm)      | 3.9                                                                   |
| PCB Hole Diameter (mm)      | 1.5                                                                   |
| Commonts                    | Pole sizes / no of ways not shown, please contact us for availability |
| Comments<br>Pin Style       | Solderable                                                            |
| Tracking Resistance CTI (v) | 600                                                                   |