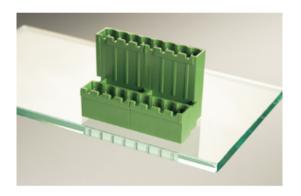

# Range: PCB Terminal Blocks, Connectors and Fuse Holders

Part Number: 31270118

DESCRIPTION

18 Pole vertical pin headers 5mm pitch

Subject to technical modification without notice. Typographical and other errors do not justify claim for damages.

#### **SPECIFICATION**

| Туре                        | PCB mount - Male header                                               |
|-----------------------------|-----------------------------------------------------------------------|
| Mounting Type               | Wave - through hole                                                   |
| Orientation                 | Vertical                                                              |
| Number of Levels            | 2                                                                     |
| Pitch (mm)                  | 5                                                                     |
| Open/Closed/Screw/Flange    | Closed End                                                            |
| Number of Poles             | 18                                                                    |
| Height (mm)                 | 23.7                                                                  |
| Standard Colour             | Green                                                                 |
| Width (mm)                  | 27.7                                                                  |
| Length (mm)                 | 92                                                                    |
| Solder Pin Length (mm)      | 3.9                                                                   |
| PCB Hole Diameter (mm)      | 1.5                                                                   |
| Commonte                    | Pole sizes / no of ways not shown, please contact us for availability |
| Comments<br>Pin Style       | Solderable                                                            |
| Tracking Resistance CTI (v) | 600                                                                   |