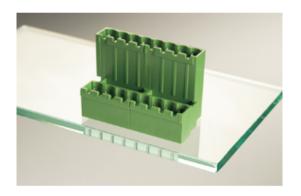

# Range: PCB Terminal Blocks, Connectors and Fuse Holders

Order Code: 31270120

DESCRIPTION

20 Pole vertical pin headers 5mm pitch

Subject to technical modification without notice. Typographical and other errors do not justify claim for damages.

#### **SPECIFICATION**

| Туре                        | PCB mount - Male header                                               |
|-----------------------------|-----------------------------------------------------------------------|
| Mounting Type               | Wave - through hole                                                   |
| Orientation                 | Vertical                                                              |
| Number of Levels            | 2                                                                     |
| Pitch (mm)                  | 5                                                                     |
| Open/Closed/Screw/Flange    | Closed End                                                            |
| Number of Poles             | 20                                                                    |
| Height (mm)                 | 23.7                                                                  |
| Standard Colour             | Green                                                                 |
| Width (mm)                  | 27.7                                                                  |
| Length (mm)                 | 102                                                                   |
| Solder Pin Length (mm)      | 3.9                                                                   |
| PCB Hole Diameter (mm)      | 1.5                                                                   |
| Commonte                    | Pole sizes / no of ways not shown, please contact us for availability |
| Comments<br>Pin Style       | Solderable                                                            |
| Tracking Resistance CTI (v) | 600                                                                   |