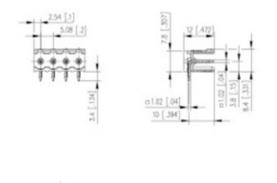

#### **SPECIFICATION**

| Туре                        | PCB mount - Male header                                               |
|-----------------------------|-----------------------------------------------------------------------|
| Mounting Type               | Wave / Through Hole Reflow compatible                                 |
| Orientation                 | Horizontal                                                            |
| Pitch (mm)                  | 5.08                                                                  |
| Open/Closed/Screw/Flange    | Open End                                                              |
| Number of Poles             | 2                                                                     |
| Max Current (A)             | 13.5                                                                  |
| Max Voltage (V)             | 320                                                                   |
| Height (mm)                 | 8.4                                                                   |
| Standard Colour             | Black                                                                 |
| Width (mm)                  | 12                                                                    |
| Length (mm)                 | 10.16                                                                 |
| Solder Pin Length (mm)      | 3.4                                                                   |
| PCB Hole Diameter (mm)      | 1.5                                                                   |
| Commonte                    | Pole sizes / no of ways not shown, please contact us for availability |
| Comments<br>Pin Style       | Solderable                                                            |
| Tracking Resistance CTI (v) | 600                                                                   |