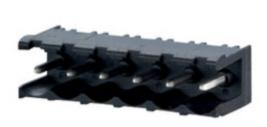

#### DESCRIPTION

2 Pole horizontal pin headers 5.08mm pitch 13.5A 320V

Subject to technical modification without notice. Typographical and other errors do not justify claim for damages.

#### **SPECIFICATION**

| Туре                        | PCB mount - Male header                                               |
|-----------------------------|-----------------------------------------------------------------------|
| Mounting Type               | Wave / Through Hole Reflow compatible                                 |
| Orientation                 | Horizontal                                                            |
| Pitch (mm)                  | 5.08                                                                  |
| Open/Closed/Screw/Flange    | Open End                                                              |
| Number of Poles             | 2                                                                     |
| Max Current (A)             | 13.5                                                                  |
| Max Voltage (V)             | 320                                                                   |
| Height (mm)                 | 8.4                                                                   |
| Standard Colour             | Black                                                                 |
| Width (mm)                  | 12                                                                    |
| Length (mm)                 | 10.16                                                                 |
| Solder Pin Length (mm)      | 3.4                                                                   |
| PCB Hole Diameter (mm)      | 1.5                                                                   |
| Commonte                    | Pole sizes / no of ways not shown, please contact us for availability |
| Comments<br>Pin Style       | Solderable                                                            |
| Tracking Resistance CTI (v) | 600                                                                   |