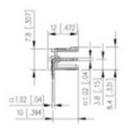

## **SPECIFICATION**

| Туре                        | PCB mount - Male header                                               |
|-----------------------------|-----------------------------------------------------------------------|
| Mounting Type               | Wave / Through Hole Reflow compatible                                 |
| Orientation                 | Horizontal                                                            |
| Pitch (mm)                  | 5.08                                                                  |
| Open/Closed/Screw/Flange    | Open End                                                              |
| Number of Poles             | 3                                                                     |
| Max Current (A)             | 13.5                                                                  |
| Max Voltage (V)             | 320                                                                   |
| Height (mm)                 | 8.4                                                                   |
| Standard Colour             | Black                                                                 |
| Width (mm)                  | 12                                                                    |
| Length (mm)                 | 15.24                                                                 |
| Solder Pin Length (mm)      | 3.4                                                                   |
| PCB Hole Diameter (mm)      | 1.5                                                                   |
| Comments                    | Pole sizes / no of ways not shown, please contact us for availability |
| Pin Style                   | Solderable                                                            |
| Tracking Resistance CTI (v) | 600                                                                   |