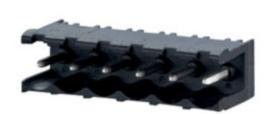

## **DESCRIPTION**

3 Pole horizontal pin headers 5.08mm pitch 13.5A 320V

Subject to technical modification without notice.

Typographical and other errors do not justify claim for damages.

## **SPECIFICATION**

| Туре                        | PCB mount - Male header                                               |
|-----------------------------|-----------------------------------------------------------------------|
| Mounting Type               | Wave / Through Hole Reflow compatible                                 |
| Orientation                 | Horizontal                                                            |
| Pitch (mm)                  | 5.08                                                                  |
| Open/Closed/Screw/Flange    | Open End                                                              |
| Number of Poles             | 3                                                                     |
| Max Current (A)             | 13.5                                                                  |
| Max Voltage (V)             | 320                                                                   |
| Height (mm)                 | 8.4                                                                   |
| Standard Colour             | Black                                                                 |
| Width (mm)                  | 12                                                                    |
| Length (mm)                 | 15.24                                                                 |
| Solder Pin Length (mm)      | 3.4                                                                   |
| PCB Hole Diameter (mm)      | 1.5                                                                   |
| Comments                    | Pole sizes / no of ways not shown, please contact us for availability |
| Pin Style                   | Solderable                                                            |
| Tracking Resistance CTI (v) | 600                                                                   |