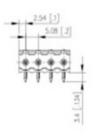

## **SPECIFICATION**

| Туре                        | PCB mount - Male header                                               |
|-----------------------------|-----------------------------------------------------------------------|
| Mounting Type               | Wave / Through Hole Reflow compatible                                 |
| Orientation                 | Horizontal                                                            |
| Pitch (mm)                  | 5.08                                                                  |
| Open/Closed/Screw/Flange    | Open End                                                              |
| Number of Poles             | 3                                                                     |
| Max Current (A)             | 13.5                                                                  |
| Max Voltage (V)             | 320                                                                   |
| Height (mm)                 | 8.4                                                                   |
| Standard Colour             | Black                                                                 |
| Width (mm)                  | 12                                                                    |
| Length (mm)                 | 15.24                                                                 |
| Solder Pin Length (mm)      | 3.4                                                                   |
| PCB Hole Diameter (mm)      | 1.5                                                                   |
| Comments                    | Pole sizes / no of ways not shown, please contact us for availability |
| Pin Style                   | Solderable                                                            |
| Tracking Resistance CTI (v) | 600                                                                   |