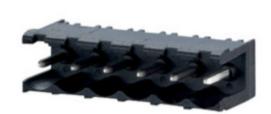

## **DESCRIPTION**

4 Pole horizontal pin headers 5.08mm pitch 13.5A 320V

Subject to technical modification without notice.

Typographical and other errors do not justify claim for damages.

## **SPECIFICATION**

| Туре                        | PCB mount - Male header                                               |
|-----------------------------|-----------------------------------------------------------------------|
| Mounting Type               | Wave / Through Hole Reflow compatible                                 |
| Orientation                 | Horizontal                                                            |
| Pitch (mm)                  | 5.08                                                                  |
| Open/Closed/Screw/Flange    | Open End                                                              |
| Number of Poles             | 4                                                                     |
| Max Current (A)             | 13.5                                                                  |
| Max Voltage (V)             | 320                                                                   |
| Height (mm)                 | 8.4                                                                   |
| Standard Colour             | Black                                                                 |
| Width (mm)                  | 12                                                                    |
| Length (mm)                 | 20.32                                                                 |
| Solder Pin Length (mm)      | 3.4                                                                   |
| PCB Hole Diameter (mm)      | 1.5                                                                   |
| Comments                    | Pole sizes / no of ways not shown, please contact us for availability |
| Pin Style                   | Solderable                                                            |
| Tracking Resistance CTI (v) | 600                                                                   |