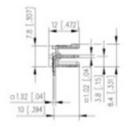

## **SPECIFICATION**

| Туре                        | PCB mount - Male header                                               |
|-----------------------------|-----------------------------------------------------------------------|
| Mounting Type               | Wave / Through Hole Reflow compatible                                 |
| Orientation                 | Horizontal                                                            |
| Pitch (mm)                  | 5.08                                                                  |
| Open/Closed/Screw/Flange    | Open End                                                              |
| Number of Poles             | 4                                                                     |
| Max Current (A)             | 13.5                                                                  |
| Max Voltage (V)             | 320                                                                   |
| Height (mm)                 | 8.4                                                                   |
| Standard Colour             | Black                                                                 |
| Width (mm)                  | 12                                                                    |
| Length (mm)                 | 20.32                                                                 |
| Solder Pin Length (mm)      | 3.4                                                                   |
| PCB Hole Diameter (mm)      | 1.5                                                                   |
| Comments                    | Pole sizes / no of ways not shown, please contact us for availability |
| Pin Style                   | Solderable                                                            |
| Tracking Resistance CTI (v) | 600                                                                   |