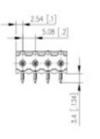

## **SPECIFICATION**

| Туре                        | PCB mount - Male header                                               |
|-----------------------------|-----------------------------------------------------------------------|
| Mounting Type               | Wave / Through Hole Reflow compatible                                 |
| Orientation                 | Horizontal                                                            |
| Pitch (mm)                  | 5.08                                                                  |
| Open/Closed/Screw/Flange    | Open End                                                              |
| Number of Poles             | 4                                                                     |
| Max Current (A)             | 13.5                                                                  |
| Max Voltage (V)             | 320                                                                   |
| Height (mm)                 | 8.4                                                                   |
| Standard Colour             | Black                                                                 |
| Width (mm)                  | 12                                                                    |
| Length (mm)                 | 20.32                                                                 |
| Solder Pin Length (mm)      | 3.4                                                                   |
| PCB Hole Diameter (mm)      | 1.5                                                                   |
| Comments                    | Pole sizes / no of ways not shown, please contact us for availability |
| Pin Style                   | Solderable                                                            |
| Tracking Resistance CTI (v) | 600                                                                   |