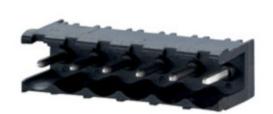

## **DESCRIPTION**

5 Pole horizontal pin headers 5.08mm pitch 13.5A 320V

Subject to technical modification without notice.

Typographical and other errors do not justify claim for damages.

## **SPECIFICATION**

| Туре                        | PCB mount - Male header                                               |
|-----------------------------|-----------------------------------------------------------------------|
| Mounting Type               | Wave / Through Hole Reflow compatible                                 |
| Orientation                 | Horizontal                                                            |
| Pitch (mm)                  | 5.08                                                                  |
| Open/Closed/Screw/Flange    | Open End                                                              |
| Number of Poles             | 5                                                                     |
| Max Current (A)             | 13.5                                                                  |
| Max Voltage (V)             | 320                                                                   |
| Height (mm)                 | 8.4                                                                   |
| Standard Colour             | Black                                                                 |
| Width (mm)                  | 12                                                                    |
| Length (mm)                 | 25.4                                                                  |
| Solder Pin Length (mm)      | 3.4                                                                   |
| PCB Hole Diameter (mm)      | 1.5                                                                   |
| Comments                    | Pole sizes / no of ways not shown, please contact us for availability |
| Pin Style                   | Solderable                                                            |
| Tracking Resistance CTI (v) | 600                                                                   |