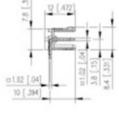

## **SPECIFICATION**

| Туре                        | PCB mount - Male header                                               |
|-----------------------------|-----------------------------------------------------------------------|
| Mounting Type               | Wave / Through Hole Reflow compatible                                 |
| Orientation                 | Horizontal                                                            |
| Pitch (mm)                  | 5.08                                                                  |
| Open/Closed/Screw/Flange    | Open End                                                              |
| Number of Poles             | 5                                                                     |
| Max Current (A)             | 13.5                                                                  |
| Max Voltage (V)             | 320                                                                   |
| Height (mm)                 | 8.4                                                                   |
| Standard Colour             | Black                                                                 |
| Width (mm)                  | 12                                                                    |
| Length (mm)                 | 25.4                                                                  |
| Solder Pin Length (mm)      | 3.4                                                                   |
| PCB Hole Diameter (mm)      | 1.5                                                                   |
| Comments                    | Pole sizes / no of ways not shown, please contact us for availability |
| Pin Style                   | Solderable                                                            |
| Tracking Resistance CTI (v) | 600                                                                   |