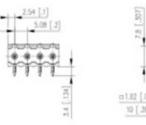

## **SPECIFICATION**

| Туре                        | PCB mount - Male header                                               |
|-----------------------------|-----------------------------------------------------------------------|
| Mounting Type               | Wave / Through Hole Reflow compatible                                 |
| Orientation                 | Horizontal                                                            |
| Pitch (mm)                  | 5.08                                                                  |
| Open/Closed/Screw/Flange    | Open End                                                              |
| Number of Poles             | 5                                                                     |
| Max Current (A)             | 13.5                                                                  |
| Max Voltage (V)             | 320                                                                   |
| Height (mm)                 | 8.4                                                                   |
| Standard Colour             | Black                                                                 |
| Width (mm)                  | 12                                                                    |
| Length (mm)                 | 25.4                                                                  |
| Solder Pin Length (mm)      | 3.4                                                                   |
| PCB Hole Diameter (mm)      | 1.5                                                                   |
| Comments                    | Pole sizes / no of ways not shown, please contact us for availability |
| Pin Style                   | Solderable                                                            |
| Tracking Resistance CTI (v) | 600                                                                   |