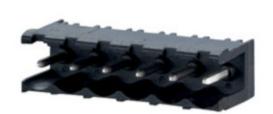

## **DESCRIPTION**

6 Pole horizontal pin headers 5.08mm pitch 13.5A 320V

Subject to technical modification without notice.

Typographical and other errors do not justify claim for damages.

## **SPECIFICATION**

| Туре                        | PCB mount - Male header                                               |
|-----------------------------|-----------------------------------------------------------------------|
| Mounting Type               | Wave / Through Hole Reflow compatible                                 |
| Orientation                 | Horizontal                                                            |
| Pitch (mm)                  | 5.08                                                                  |
| Open/Closed/Screw/Flange    | Open End                                                              |
| Number of Poles             | 6                                                                     |
| Max Current (A)             | 13.5                                                                  |
| Max Voltage (V)             | 320                                                                   |
| Height (mm)                 | 8.4                                                                   |
| Standard Colour             | Black                                                                 |
| Width (mm)                  | 12                                                                    |
| Length (mm)                 | 30.48                                                                 |
| Solder Pin Length (mm)      | 3.4                                                                   |
| PCB Hole Diameter (mm)      | 1.5                                                                   |
| Comments                    | Pole sizes / no of ways not shown, please contact us for availability |
| Pin Style                   | Solderable                                                            |
| Tracking Resistance CTI (v) | 600                                                                   |