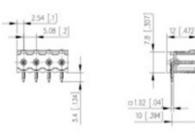

## **SPECIFICATION**

| Туре                        | PCB mount - Male header                                               |
|-----------------------------|-----------------------------------------------------------------------|
| Mounting Type               | Wave / Through Hole Reflow compatible                                 |
| Orientation                 | Horizontal                                                            |
| Pitch (mm)                  | 5.08                                                                  |
| Open/Closed/Screw/Flange    | Open End                                                              |
| Number of Poles             | 6                                                                     |
| Max Current (A)             | 13.5                                                                  |
| Max Voltage (V)             | 320                                                                   |
| Height (mm)                 | 8.4                                                                   |
| Standard Colour             | Black                                                                 |
| Width (mm)                  | 12                                                                    |
| Length (mm)                 | 30.48                                                                 |
| Solder Pin Length (mm)      | 3.4                                                                   |
| PCB Hole Diameter (mm)      | 1.5                                                                   |
| Comments                    | Pole sizes / no of ways not shown, please contact us for availability |
| Pin Style                   | Solderable                                                            |
| Tracking Resistance CTI (v) | 600                                                                   |