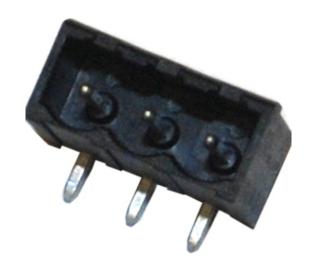

## Plug and Socket PCB Terminal Blocks

Range: PCB Terminal Blocks, Connectors and Fuse Holders

Order Code: 31178103

## **DESCRIPTION**

3 Pole horizontal pin headers 5.08mm pitch 10A 250V

Subject to technical modification without notice.

Typographical and other errors do not justify claim for damages.

## **SPECIFICATION**

| Туре                        | PCB mount - Male header                                               |
|-----------------------------|-----------------------------------------------------------------------|
| Mounting Type               | Wave / Through Hole Reflow compatible                                 |
| Orientation                 | Horizontal                                                            |
| Pitch (mm)                  | 5.08                                                                  |
| Open/Closed/Screw/Flange    | Closed End                                                            |
| Number of Poles             | 3                                                                     |
| Max Current (A)             | 10                                                                    |
| Max Voltage (V)             | 250                                                                   |
| Height (mm)                 | 8.4                                                                   |
| Standard Colour             | Black                                                                 |
| Width (mm)                  | 12                                                                    |
| Length (mm)                 | 17.24                                                                 |
| Solder Pin Length (mm)      | 3.45                                                                  |
| PCB Hole Diameter (mm)      | 1.5                                                                   |
| Comments                    | Pole sizes / no of ways not shown, please contact us for availability |
| Pin Style                   | Solderable                                                            |
| Tracking Resistance CTI (v) | 600                                                                   |