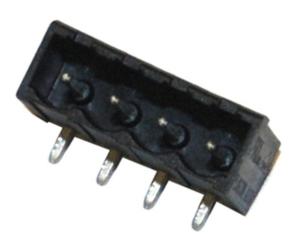

## Plug and Socket PCB Terminal Blocks

Range: PCB Terminal Blocks, Connectors and Fuse Holders

Order Code: 31178104

## DESCRIPTION

4 Pole horizontal pin headers 5.08mm pitch 10A 250V

Subject to technical modification without notice. Typographical and other errors do not justify claim for damages.

## **SPECIFICATION**

| Туре                        | PCB mount - Male header                                               |
|-----------------------------|-----------------------------------------------------------------------|
| Mounting Type               | Wave / Through Hole Reflow compatible                                 |
| Orientation                 | Horizontal                                                            |
| Pitch (mm)                  | 5.08                                                                  |
| Open/Closed/Screw/Flange    | Closed End                                                            |
| Number of Poles             | 4                                                                     |
| Max Current (A)             | 10                                                                    |
| Max Voltage (V)             | 250                                                                   |
| Height (mm)                 | 8.4                                                                   |
| Standard Colour             | Black                                                                 |
| Width (mm)                  | 12                                                                    |
| Length (mm)                 | 22.32                                                                 |
| Solder Pin Length (mm)      | 3.45                                                                  |
| PCB Hole Diameter (mm)      | 1.5                                                                   |
| Commonte                    | Pole sizes / no of ways not shown, please contact us for availability |
| Comments<br>Pin Style       | Solderable                                                            |
| Tracking Resistance CTI (v) | 600                                                                   |