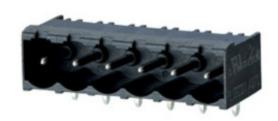

## **DESCRIPTION**

5 Pole horizontal pin headers 5.08mm pitch 10A 250V

Subject to technical modification without notice.

Typographical and other errors do not justify claim for damages.

## **SPECIFICATION**

| Туре                        | PCB mount - Male header                                               |
|-----------------------------|-----------------------------------------------------------------------|
| Mounting Type               | Wave / Through Hole Reflow compatible                                 |
| Orientation                 | Horizontal                                                            |
| Pitch (mm)                  | 5.08                                                                  |
| Open/Closed/Screw/Flange    | Closed End                                                            |
| Number of Poles             | 5                                                                     |
| Max Current (A)             | 10                                                                    |
| Max Voltage (V)             | 250                                                                   |
| Height (mm)                 | 8.4                                                                   |
| Standard Colour             | Black                                                                 |
| Width (mm)                  | 12                                                                    |
| Length (mm)                 | 27.4                                                                  |
| Solder Pin Length (mm)      | 3.45                                                                  |
| PCB Hole Diameter (mm)      | 1.5                                                                   |
| Comments                    | Pole sizes / no of ways not shown, please contact us for availability |
| Pin Style                   | Solderable                                                            |
| Tracking Resistance CTI (v) | 600                                                                   |