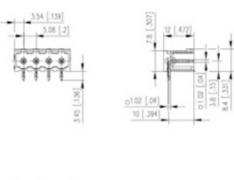

## **SPECIFICATION**

| Туре                        | PCB mount - Male header                                               |
|-----------------------------|-----------------------------------------------------------------------|
| Mounting Type               | Wave / Through Hole Reflow compatible                                 |
| Orientation                 | Horizontal                                                            |
| Pitch (mm)                  | 5.08                                                                  |
| Open/Closed/Screw/Flange    | Closed End                                                            |
| Number of Poles             | 5                                                                     |
| Max Current (A)             | 10                                                                    |
| Max Voltage (V)             | 250                                                                   |
| Height (mm)                 | 8.4                                                                   |
| Standard Colour             | Black                                                                 |
| Width (mm)                  | 12                                                                    |
| Length (mm)                 | 27.4                                                                  |
| Solder Pin Length (mm)      | 3.45                                                                  |
| PCB Hole Diameter (mm)      | 1.5                                                                   |
| Comments                    | Pole sizes / no of ways not shown, please contact us for availability |
| Pin Style                   | Solderable                                                            |
| Tracking Resistance CTI (v) | 600                                                                   |