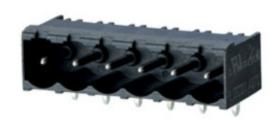

## **DESCRIPTION**

6 Pole horizontal pin headers 5.08mm pitch 10A 250V

Subject to technical modification without notice.

Typographical and other errors do not justify claim for damages.

## **SPECIFICATION**

| Туре                        | PCB mount - Male header                                               |
|-----------------------------|-----------------------------------------------------------------------|
| Mounting Type               | Wave / Through Hole Reflow compatible                                 |
| Orientation                 | Horizontal                                                            |
| Pitch (mm)                  | 5.08                                                                  |
| Open/Closed/Screw/Flange    | Closed End                                                            |
| Number of Poles             | 6                                                                     |
| Max Current (A)             | 10                                                                    |
| Max Voltage (V)             | 250                                                                   |
| Height (mm)                 | 8.4                                                                   |
| Standard Colour             | Black                                                                 |
| Width (mm)                  | 12                                                                    |
| Length (mm)                 | 32.48                                                                 |
| Solder Pin Length (mm)      | 3.45                                                                  |
| PCB Hole Diameter (mm)      | 1.5                                                                   |
| Comments                    | Pole sizes / no of ways not shown, please contact us for availability |
| Pin Style                   | Solderable                                                            |
| Tracking Resistance CTI (v) | 600                                                                   |