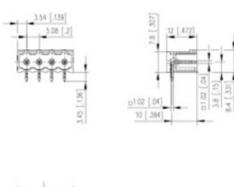

## **SPECIFICATION**

| Туре                        | PCB mount - Male header                                               |
|-----------------------------|-----------------------------------------------------------------------|
| Mounting Type               | Wave / Through Hole Reflow compatible                                 |
| Orientation                 | Horizontal                                                            |
| Pitch (mm)                  | 5.08                                                                  |
| Open/Closed/Screw/Flange    | Closed End                                                            |
| Number of Poles             | 6                                                                     |
| Max Current (A)             | 10                                                                    |
| Max Voltage (V)             | 250                                                                   |
| Height (mm)                 | 8.4                                                                   |
| Standard Colour             | Black                                                                 |
| Width (mm)                  | 12                                                                    |
| Length (mm)                 | 32.48                                                                 |
| Solder Pin Length (mm)      | 3.45                                                                  |
| PCB Hole Diameter (mm)      | 1.5                                                                   |
| Comments                    | Pole sizes / no of ways not shown, please contact us for availability |
| Pin Style                   | Solderable                                                            |
| Tracking Resistance CTI (v) | 600                                                                   |