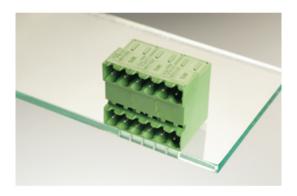

# Plug and Socket PCB Terminal Blocks

Range: PCB Terminal Blocks, Connectors and Fuse Holders

Order Code: 31292112

## DESCRIPTION

12 Pole horizontal pin headers 5.08mm pitch 13.5A 320V

Subject to technical modification without notice. Typographical and other errors do not justify claim for damages.

## **SPECIFICATION**

| Туре                        | PCB mount - Male header                                               |
|-----------------------------|-----------------------------------------------------------------------|
| Mounting Type               | Wave - through hole                                                   |
| Orientation                 | Horizontal                                                            |
| Number of Levels            | 2                                                                     |
| Pitch (mm)                  | 5.08                                                                  |
| Open/Closed/Screw/Flange    | Closed End                                                            |
| Number of Poles             | 12                                                                    |
| Max Current (A)             | 13.5                                                                  |
| Max Voltage (V)             | 320                                                                   |
| Height (mm)                 | 28.5                                                                  |
| Standard Colour             | Green                                                                 |
| Width (mm)                  | 22                                                                    |
| Length (mm)                 | 62.56                                                                 |
| Solder Pin Length (mm)      | 3.5                                                                   |
| PCB Hole Diameter (mm)      | 1.5                                                                   |
| Commente                    | Pole sizes / no of ways not shown, please contact us for availability |
| Comments<br>Pin Style       | Solderable                                                            |
| Tracking Resistance CTI (v) | 600                                                                   |