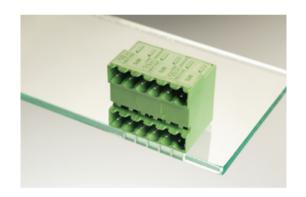

## **DESCRIPTION**

22 Pole horizontal pin headers 5.08mm pitch 13.5A 320V

Subject to technical modification without notice.
Typographical and other errors do not justify claim for damages.

## **SPECIFICATION**

| Туре                        | PCB mount - Male header                                               |
|-----------------------------|-----------------------------------------------------------------------|
| Mounting Type               | Wave - through hole                                                   |
| Orientation                 | Horizontal                                                            |
| Number of Levels            | 2                                                                     |
| Pitch (mm)                  | 5.08                                                                  |
| Open/Closed/Screw/Flange    | Closed End                                                            |
| Number of Poles             | 22                                                                    |
| Max Current (A)             | 13.5                                                                  |
| Max Voltage (V)             | 320                                                                   |
| Height (mm)                 | 28.5                                                                  |
| Standard Colour             | Green                                                                 |
| Width (mm)                  | 22                                                                    |
| Length (mm)                 | 113.36                                                                |
| Solder Pin Length (mm)      | 3.5                                                                   |
| PCB Hole Diameter (mm)      | 1.5                                                                   |
| Comments                    | Pole sizes / no of ways not shown, please contact us for availability |
| Comments<br>Pin Style       | Solderable                                                            |
| Tracking Resistance CTI (v) | 600                                                                   |