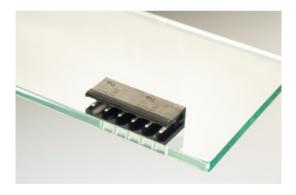

#### DESCRIPTION

3 Pole horizontal pin headers 5.08mm pitch 13.5A 320V

Subject to technical modification without notice. Typographical and other errors do not justify claim for damages.

#### **SPECIFICATION**

| Туре                        | PCB mount - Male header                                               |
|-----------------------------|-----------------------------------------------------------------------|
| Mounting Type               | Wave - through hole                                                   |
| Orientation                 | Horizontal                                                            |
| Pitch (mm)                  | 5.08                                                                  |
| Open/Closed/Screw/Flange    | Open End                                                              |
| Number of Poles             | 3                                                                     |
| Max Current (A)             | 13.5                                                                  |
| Max Voltage (V)             | 320                                                                   |
| Height (mm)                 | 8.4                                                                   |
| Standard Colour             | Black                                                                 |
| Width (mm)                  | 12                                                                    |
| Length (mm)                 | 15.14                                                                 |
| Solder Pin Length (mm)      | 3.45                                                                  |
| PCB Hole Diameter (mm)      | 1.5                                                                   |
| Commente                    | Pole sizes / no of ways not shown, please contact us for availability |
| Comments<br>Pin Style       | Solderable                                                            |
| Tracking Resistance CTI (v) | 600                                                                   |