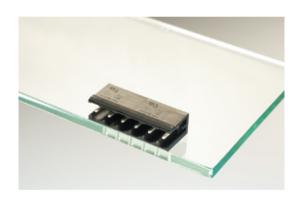

## Plug and Socket PCB Terminal Blocks

Range: PCB Terminal Blocks, Connectors and Fuse Holders

Order Code: 31229105

## **DESCRIPTION**

5 Pole horizontal pin headers 5.08mm pitch 13.5A 320V

Subject to technical modification without notice.

Typographical and other errors do not justify claim for damages.

## **SPECIFICATION**

| Туре                        | PCB mount - Male header                                               |
|-----------------------------|-----------------------------------------------------------------------|
| Mounting Type               | Wave - through hole                                                   |
| Orientation                 | Horizontal                                                            |
| Pitch (mm)                  | 5.08                                                                  |
| Open/Closed/Screw/Flange    | Open End                                                              |
| Number of Poles             | 5                                                                     |
| Max Current (A)             | 13.5                                                                  |
| Max Voltage (V)             | 320                                                                   |
| Height (mm)                 | 8.4                                                                   |
| Standard Colour             | Black                                                                 |
| Width (mm)                  | 12                                                                    |
| Length (mm)                 | 25.3                                                                  |
| Solder Pin Length (mm)      | 3.45                                                                  |
| PCB Hole Diameter (mm)      | 1.5                                                                   |
| Comments                    | Pole sizes / no of ways not shown, please contact us for availability |
| Pin Style                   | Solderable                                                            |
| Tracking Resistance CTI (v) | 600                                                                   |