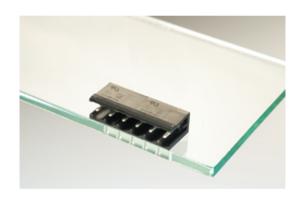

## **DESCRIPTION**

6 Pole horizontal pin headers 5.08mm pitch 13.5A 320V

Subject to technical modification without notice.

Typographical and other errors do not justify claim for damages.

## **SPECIFICATION**

| Туре                        | PCB mount - Male header                                               |
|-----------------------------|-----------------------------------------------------------------------|
| Mounting Type               | Wave - through hole                                                   |
| Orientation                 | Horizontal                                                            |
| Pitch (mm)                  | 5.08                                                                  |
| Open/Closed/Screw/Flange    | Open End                                                              |
| Number of Poles             | 6                                                                     |
| Max Current (A)             | 13.5                                                                  |
| Max Voltage (V)             | 320                                                                   |
| Height (mm)                 | 8.4                                                                   |
| Standard Colour             | Black                                                                 |
| Width (mm)                  | 12                                                                    |
| Length (mm)                 | 30.38                                                                 |
| Solder Pin Length (mm)      | 3.45                                                                  |
| PCB Hole Diameter (mm)      | 1.5                                                                   |
| Comments                    | Pole sizes / no of ways not shown, please contact us for availability |
| Pin Style                   | Solderable                                                            |
| Tracking Resistance CTI (v) | 600                                                                   |