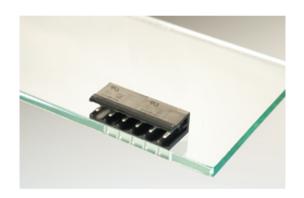

## **DESCRIPTION**

7 Pole horizontal pin headers 5.08mm pitch 13.5A 320V

Subject to technical modification without notice.

Typographical and other errors do not justify claim for damages.

## **SPECIFICATION**

| Туре                        | PCB mount - Male header                                               |
|-----------------------------|-----------------------------------------------------------------------|
| Mounting Type               | Wave - through hole                                                   |
| Orientation                 | Horizontal                                                            |
| Pitch (mm)                  | 5.08                                                                  |
| Open/Closed/Screw/Flange    | Open End                                                              |
| Number of Poles             | 7                                                                     |
| Max Current (A)             | 13.5                                                                  |
| Max Voltage (V)             | 320                                                                   |
| Height (mm)                 | 8.4                                                                   |
| Standard Colour             | Black                                                                 |
| Width (mm)                  | 12                                                                    |
| Length (mm)                 | 35.46                                                                 |
| Solder Pin Length (mm)      | 3.45                                                                  |
| PCB Hole Diameter (mm)      | 1.5                                                                   |
| Comments                    | Pole sizes / no of ways not shown, please contact us for availability |
| Pin Style                   | Solderable                                                            |
| Tracking Resistance CTI (v) | 600                                                                   |