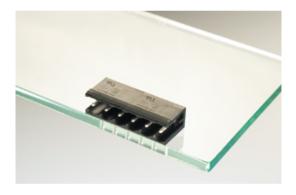

#### DESCRIPTION

9 Pole horizontal pin headers 5.08mm pitch 13.5A 320V

Subject to technical modification without notice. Typographical and other errors do not justify claim for damages.

#### **SPECIFICATION**

| Туре                        | PCB mount - Male header                                               |
|-----------------------------|-----------------------------------------------------------------------|
| Mounting Type               | Wave - through hole                                                   |
| Orientation                 | Horizontal                                                            |
| Pitch (mm)                  | 5.08                                                                  |
| Open/Closed/Screw/Flange    | Open End                                                              |
| Number of Poles             | 9                                                                     |
| Max Current (A)             | 13.5                                                                  |
| Max Voltage (V)             | 320                                                                   |
| Height (mm)                 | 8.4                                                                   |
| Standard Colour             | Black                                                                 |
| Width (mm)                  | 12                                                                    |
| Length (mm)                 | 45.62                                                                 |
| Solder Pin Length (mm)      | 3.45                                                                  |
| PCB Hole Diameter (mm)      | 1.5                                                                   |
| Commente                    | Pole sizes / no of ways not shown, please contact us for availability |
| Comments<br>Pin Style       | Solderable                                                            |
| Tracking Resistance CTI (v) | 600                                                                   |