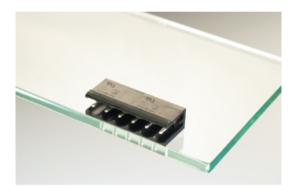

#### DESCRIPTION

12 Pole horizontal pin headers 5.08mm pitch 13.5A 320V

Subject to technical modification without notice. Typographical and other errors do not justify claim for damages.

#### **SPECIFICATION**

| Туре                        | PCB mount - Male header                                               |
|-----------------------------|-----------------------------------------------------------------------|
| Mounting Type               | Wave - through hole                                                   |
| Orientation                 | Horizontal                                                            |
| Pitch (mm)                  | 5.08                                                                  |
| Open/Closed/Screw/Flange    | Open End                                                              |
| Number of Poles             | 12                                                                    |
| Max Current (A)             | 13.5                                                                  |
| Max Voltage (V)             | 320                                                                   |
| Height (mm)                 | 8.4                                                                   |
| Standard Colour             | Black                                                                 |
| Width (mm)                  | 12                                                                    |
| Length (mm)                 | 60.86                                                                 |
| Solder Pin Length (mm)      | 3.45                                                                  |
| PCB Hole Diameter (mm)      | 1.5                                                                   |
| Commonto                    | Pole sizes / no of ways not shown, please contact us for availability |
| Comments<br>Pin Style       | Solderable                                                            |
| Tracking Resistance CTI (v) | 600                                                                   |