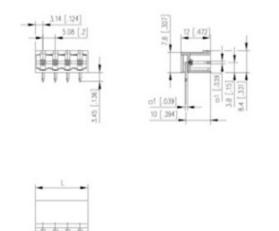

#### DESCRIPTION

2 Pole horizontal pin headers 5.08mm pitch 13.5A 320V

Subject to technical modification without notice. Typographical and other errors do not justify claim for damages.

#### **SPECIFICATION**

| Туре                        | PCB mount - Male header                                               |
|-----------------------------|-----------------------------------------------------------------------|
| Mounting Type               | Wave - through hole                                                   |
| Orientation                 | Horizontal                                                            |
| Pitch (mm)                  | 5.08                                                                  |
| Open/Closed/Screw/Flange    | Closed End                                                            |
| Number of Poles             | 2                                                                     |
| Max Current (A)             | 13.5                                                                  |
| Max Voltage (V)             | 320                                                                   |
| Height (mm)                 | 8.4                                                                   |
| Standard Colour             | Black                                                                 |
| Width (mm)                  | 12                                                                    |
| Length (mm)                 | 11.36                                                                 |
| Solder Pin Length (mm)      | 3.45                                                                  |
| PCB Hole Diameter (mm)      | 1.5                                                                   |
| Commente                    | Pole sizes / no of ways not shown, please contact us for availability |
| Comments<br>Pin Style       | Solderable                                                            |
| Tracking Resistance CTI (v) | 600                                                                   |