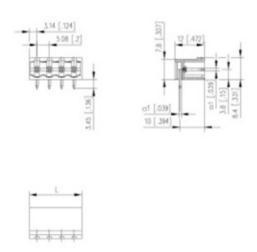

## **SPECIFICATION**

| Туре                        | PCB mount - Male header                                               |
|-----------------------------|-----------------------------------------------------------------------|
| Mounting Type               | Wave - through hole                                                   |
| Orientation                 | Horizontal                                                            |
| Pitch (mm)                  | 5.08                                                                  |
| Open/Closed/Screw/Flange    | Closed End                                                            |
| Number of Poles             | 2                                                                     |
| Max Current (A)             | 13.5                                                                  |
| Max Voltage (V)             | 320                                                                   |
| Height (mm)                 | 8.4                                                                   |
| Standard Colour             | Black                                                                 |
| Width (mm)                  | 12                                                                    |
| Length (mm)                 | 11.36                                                                 |
| Solder Pin Length (mm)      | 3.45                                                                  |
| PCB Hole Diameter (mm)      | 1.5                                                                   |
| Comments                    | Pole sizes / no of ways not shown, please contact us for availability |
| Pin Style                   | Solderable                                                            |
| Tracking Resistance CTI (v) | 600                                                                   |