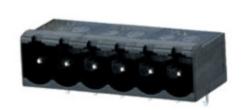

## **DESCRIPTION**

4 Pole horizontal pin headers 5.08mm pitch 13.5A 320V

Subject to technical modification without notice.

Typographical and other errors do not justify claim for damages.

## **SPECIFICATION**

| Туре                        | PCB mount - Male header                                               |
|-----------------------------|-----------------------------------------------------------------------|
| Mounting Type               | Wave - through hole                                                   |
| Orientation                 | Horizontal                                                            |
| Pitch (mm)                  | 5.08                                                                  |
| Open/Closed/Screw/Flange    | Closed End                                                            |
| Number of Poles             | 4                                                                     |
| Max Current (A)             | 13.5                                                                  |
| Max Voltage (V)             | 320                                                                   |
| Height (mm)                 | 8.4                                                                   |
| Standard Colour             | Black                                                                 |
| Width (mm)                  | 12                                                                    |
| Length (mm)                 | 21.2                                                                  |
| Solder Pin Length (mm)      | 3.45                                                                  |
| PCB Hole Diameter (mm)      | 1.5                                                                   |
| Comments                    | Pole sizes / no of ways not shown, please contact us for availability |
| Pin Style                   | Solderable                                                            |
| Tracking Resistance CTI (v) | 600                                                                   |