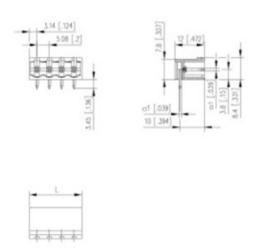

## **SPECIFICATION**

| Туре                        | PCB mount - Male header                                               |
|-----------------------------|-----------------------------------------------------------------------|
| Mounting Type               | Wave - through hole                                                   |
| Orientation                 | Horizontal                                                            |
| Pitch (mm)                  | 5.08                                                                  |
| Open/Closed/Screw/Flange    | Closed End                                                            |
| Number of Poles             | 4                                                                     |
| Max Current (A)             | 13.5                                                                  |
| Max Voltage (V)             | 320                                                                   |
| Height (mm)                 | 8.4                                                                   |
| Standard Colour             | Black                                                                 |
| Width (mm)                  | 12                                                                    |
| Length (mm)                 | 21.2                                                                  |
| Solder Pin Length (mm)      | 3.45                                                                  |
| PCB Hole Diameter (mm)      | 1.5                                                                   |
| Comments                    | Pole sizes / no of ways not shown, please contact us for availability |
| Pin Style                   | Solderable                                                            |
| Tracking Resistance CTI (v) | 600                                                                   |