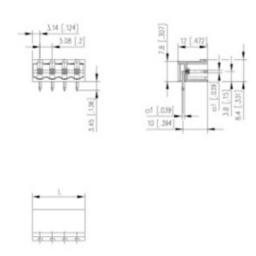

## **SPECIFICATION**

| Туре                        | PCB mount - Male header                                               |
|-----------------------------|-----------------------------------------------------------------------|
| Mounting Type               | Wave - through hole                                                   |
| Orientation                 | Horizontal                                                            |
| Pitch (mm)                  | 5.08                                                                  |
| Open/Closed/Screw/Flange    | Closed End                                                            |
| Number of Poles             | 5                                                                     |
| Max Current (A)             | 13.5                                                                  |
| Max Voltage (V)             | 320                                                                   |
| Height (mm)                 | 8.4                                                                   |
| Standard Colour             | Black                                                                 |
| Width (mm)                  | 12                                                                    |
| Length (mm)                 | 26.12                                                                 |
| Solder Pin Length (mm)      | 3.45                                                                  |
| PCB Hole Diameter (mm)      | 1.5                                                                   |
| Comments                    | Pole sizes / no of ways not shown, please contact us for availability |
| Comments<br>Pin Style       | Solderable                                                            |
| Tracking Resistance CTI (v) | 600                                                                   |