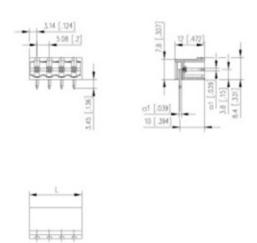

## **SPECIFICATION**

| Туре                        | PCB mount - Male header                                               |
|-----------------------------|-----------------------------------------------------------------------|
| Mounting Type               | Wave - through hole                                                   |
| Orientation                 | Horizontal                                                            |
| Pitch (mm)                  | 5.08                                                                  |
| Open/Closed/Screw/Flange    | Closed End                                                            |
| Number of Poles             | 6                                                                     |
| Max Current (A)             | 13.5                                                                  |
| Max Voltage (V)             | 320                                                                   |
| Height (mm)                 | 8.4                                                                   |
| Standard Colour             | Black                                                                 |
| Width (mm)                  | 12                                                                    |
| Length (mm)                 | 31.04                                                                 |
| Solder Pin Length (mm)      | 3.45                                                                  |
| PCB Hole Diameter (mm)      | 1.5                                                                   |
| Comments                    | Pole sizes / no of ways not shown, please contact us for availability |
| Pin Style                   | Solderable                                                            |
| Tracking Resistance CTI (v) | 600                                                                   |